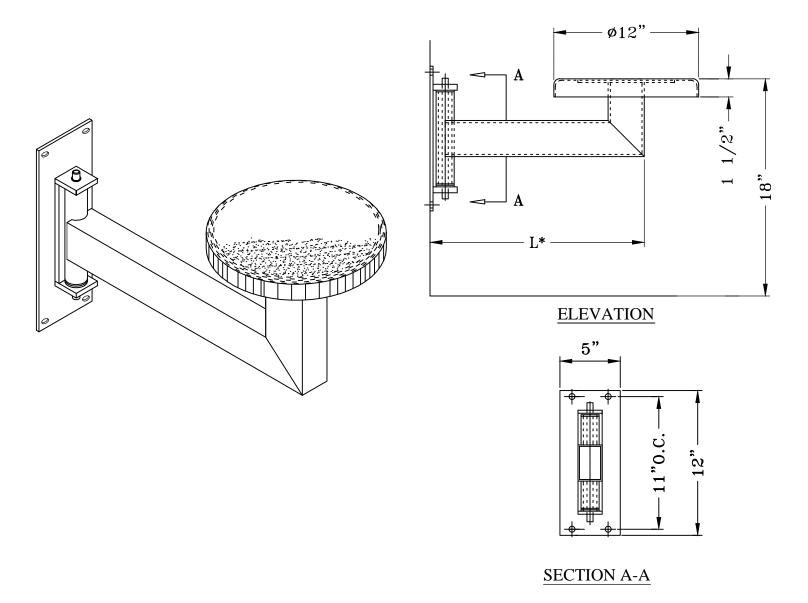

## GS6013 WALL MOUNT SWINGING STOOL

## SPECIFICATIONS WALL MOUNT SWINGING STOOL WITH STAINLESS TOP

- Seat top: 14Ga Type 304 stainless steel top Ø12" with 1 1/2" flange.
- Back plate: 7"x7"x3/16" steel plate welded to seat top and tube arm.
- Vertical and horizontal arm tubes: 2"x3"x11Ga steel tube.
- Wall plate: 5"x12"x1/4" steel plate with 4 holes for Ø3/8" Torx Anchor Bolts.
- Pivot: Ø1/2" steel rod rotating inside Ø1 1/2"nom.(1 7/8"O.D.) schedule 40 pipe.
- Finish: #4 finish for stainless steel stool top, one coat of rust inhibitive red primer for all ferrous surfaces.
- Other finishes and materials available upon request as a special order.
- \* L arm length is job specific, to be determined per job requirements